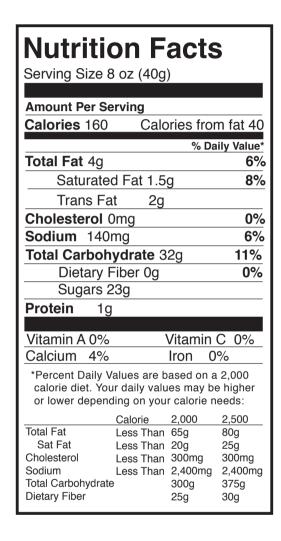

## French Vanilla Cappuccino

## **Mixing Directions 8 oz Hot Drink**

- In a mug, add about 3 tablespoons of Cappuccino Supreme.
- Stir in 8 oz. of hot water. Mix well until dissolved.
- For a creamier beverage use hot milk instead of water.
- Enjoy!

## **Mixing Directions 16 oz Cold Blender Drink**

- Pour 5 oz of milk or water into blender.
- Add 8 tbsp of Cappuccino Supreme and 12 oz cup of ice into blender.
- Blend thoroughly until smooth.
- Enjoy!

**INGREDIENTS:** Sugar, Non Dairy Creamer, (Corn Syrup Solids, Partially Hydrogenated Soybean Oil, Sodium Caseinate, (Milk Derivative), Dipotassium Phosphate, Mono and Diglycerides, Sodium Silicoaluminate, Natural and Artificial Flavors, and Artificial Colors), Whey, (Milk Derivitive), Natural and Artificial Flavor, Cellulose Gum, Instant Coffee, Salt, Silicon Dioxide, Xanthan Gum, Soy Lecithin, Artificial Color and Sodium Stearoyl Lactylate.