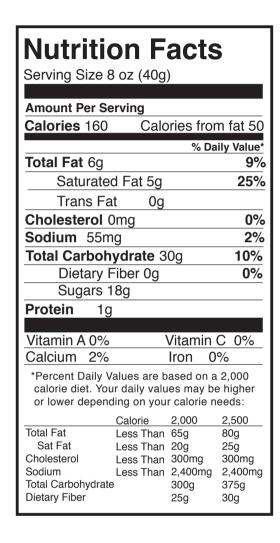

## **English Toffee Cappuccino**



## **Mixing Directions 8 oz Hot Drink**

- In a mug, add about 3 tablespoons of Cappuccino Supreme.
- Stir in 8 oz. of hot water. Mix well until dissolved.
- For a creamier beverage use hot milk instead of water.
- Enjoy!

## **Mixing Directions 16 oz Cold Blender Drink**

- Pour 5 oz of milk or water into blender.
- Add 8 tbsp of Cappuccino Supreme and 12 oz cup of ice into blender.
- Blend thoroughly until smooth.
- Enjoy!

**INGREDIENTS:** Non Dairy Creamer, (Corn Syrup Solids, Partially Hydrogenated Soybean Oil, Sodium Caseinate, (Milk Derivative), Dipotassium Phosphate, Mono and Diglycerides, Sodium Silicoaluminate, Natural and Artificial Flavors, and Artificial Colors), Sugar, Non Fat Dry Milk, Instant Coffee, Cocoa, (Processed with Alkali), Cellulose Gum, Silicon Dioxide, Xanthan